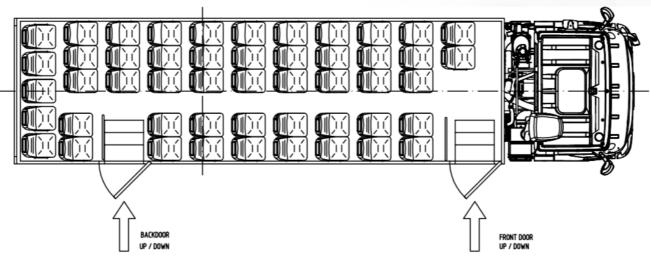

| Bus Body TECHNICAL DETAILS   |                                                                                                                                                                                                                                                                        |                                                                                                                                           |  |  |
|------------------------------|------------------------------------------------------------------------------------------------------------------------------------------------------------------------------------------------------------------------------------------------------------------------|-------------------------------------------------------------------------------------------------------------------------------------------|--|--|
| Body                         | standard                                                                                                                                                                                                                                                               | on request                                                                                                                                |  |  |
| Framework                    | Made in stainless steel (excellent resistance to corrosion)                                                                                                                                                                                                            |                                                                                                                                           |  |  |
| External cladding            | Aluminium alloy (Peraluman 30/10)                                                                                                                                                                                                                                      |                                                                                                                                           |  |  |
| Roof and internal cladding   | Metal sheet of galvanized steel                                                                                                                                                                                                                                        |                                                                                                                                           |  |  |
| Thermal/acoustics insulation | Roof and side panels with sound absorbing and thermal insulating material                                                                                                                                                                                              |                                                                                                                                           |  |  |
| Doors                        | 2, manually operated                                                                                                                                                                                                                                                   | 1, pneumatic, rototraslating;<br>2, pneumatic, rototraslating;                                                                            |  |  |
| Emergency exit               | 1, manually operated                                                                                                                                                                                                                                                   | 2, manually operated                                                                                                                      |  |  |
| Windows                      | Single glazing tempered glass.<br>Fixed window in the front, between driver cab and<br>bus cab                                                                                                                                                                         | Tinted tempered single glazing glass                                                                                                      |  |  |
| Overhead luggage             | /                                                                                                                                                                                                                                                                      | Open luggage racks                                                                                                                        |  |  |
| Floor                        | Marine plywood floor with rubber bubble coating                                                                                                                                                                                                                        |                                                                                                                                           |  |  |
| Seating                      | 50 high backed seats with headrests or 2 points seatbelts                                                                                                                                                                                                              | 50 high backed seats with headrests or 3 points seatbelts                                                                                 |  |  |
| Seats Configuration          | 3+2 seats                                                                                                                                                                                                                                                              |                                                                                                                                           |  |  |
| Interior lighting            | Led ceiling lights                                                                                                                                                                                                                                                     |                                                                                                                                           |  |  |
| Comunications                | Intercom between driver's cab and bus unit;                                                                                                                                                                                                                            | Surveillance monitor in the cabin                                                                                                         |  |  |
| Air conditioning             | Roof top condenser unit, long run internal evaporators in front and in back of the bus unit                                                                                                                                                                            |                                                                                                                                           |  |  |
| Spare wheel                  | Fixed under chassis, with winch                                                                                                                                                                                                                                        |                                                                                                                                           |  |  |
| Luggage box                  | Luggage compartment under the chassis                                                                                                                                                                                                                                  |                                                                                                                                           |  |  |
| Safety accessories           | Dry powder fire extinguisher (water extinguisher for EU market); First aid kit; 2 wedges; Rotating beacon on the roof; Red rear lights indicating vehicle silhouette; Side indication lights; Stop request button with signal in the cabin; Hammers for breaking glass | Supplementary fire extinguisher, defibrillator, ecc., other, on request                                                                   |  |  |
| Standard toolkit             | Hydraulic jack<br>Key for the disassembly of the tires<br>Use and maintenance manual (english)                                                                                                                                                                         | Use and maintenance manual (French); Use and maintenance manual (Spanish); Use and maintenance manual (Italian); Other required languages |  |  |
| Color                        | Standard white                                                                                                                                                                                                                                                         | Customized colour                                                                                                                         |  |  |
| Adhesive & personalization   |                                                                                                                                                                                                                                                                        | application of personalized stickers                                                                                                      |  |  |