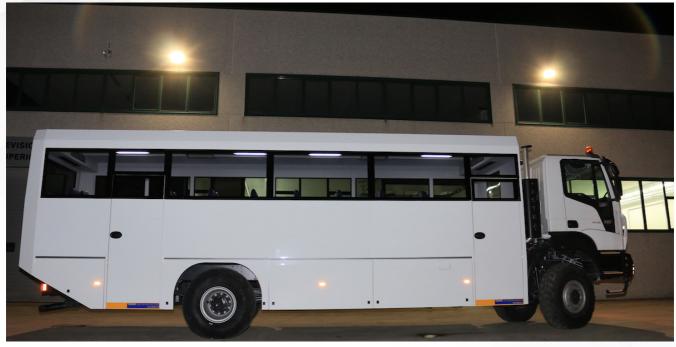

## STAFF CARRIER TRUCK

Moving in a robust and comfortable way

Staff Carrier
Truck 50 seats
by TEKNE
made in Italy

This document may not be considered as a contract specification . Tekne reserves the right to modify the technical characteristics of this equipment without notice

Tekne Staff Carrier Trucks: designed to safely carry your crew in harsh environment.

Stainless steel made framework, aluminium alloy external cladding, roof and internal cladding in metal sheet of galvanized steel, high thermal and acoustics insulation, high capacity air conditioning, ensure high transport capacity in comfort and safety.